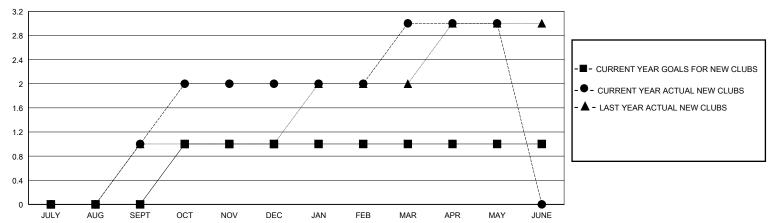

## GOALS AND ACTUAL NEW CLUBS CUMULATIVE

## MONTHLY MEMBERSHIP PROGRESS REPORT

District 134

Results as of: 5/31/2024

| GMT:          |               | LOCATION UKRAINE |               |                       |                        |                         |                                                    |  |
|---------------|---------------|------------------|---------------|-----------------------|------------------------|-------------------------|----------------------------------------------------|--|
|               | Club          | s                |               | Members               |                        |                         |                                                    |  |
|               | RESULTS FOR   | R 2023-2024      |               | RESULTS FOR 2023-2024 |                        |                         |                                                    |  |
| QUARTER       | NEW CLUB GOAL | NEW CLUBS        | DROPPED CLUBS | QUARTER MEM           | BER GROWTH NET<br>GOAL | MEMBER GROWTH<br>ACTUAL | DROPPED<br>MEMBERS ACTUAL<br>(including transfers) |  |
| JULY/AUG/SEPT | 0             | 1                | 0             | JULY/AUG/SEPT         | 0                      | 26                      | 1                                                  |  |
| OCT/NOV/DEC   | 1             | 1                | 0             | OCT/NOV/DEC           | 20                     | 21                      | 9                                                  |  |
| JAN/FEB/MAR   | 0             | 1                | 0             | JAN/FEB/MAR           | 0                      | 43                      | 116                                                |  |
| APR/MAY/JUNE  | 0             | 0                | 1             | APR/MAY/JUNE          | 0                      | 6                       | 28                                                 |  |