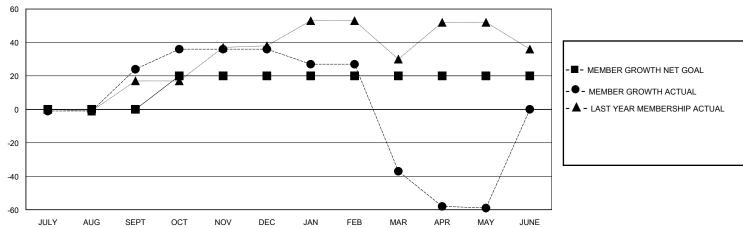

## GOALS AND ACTUAL MEMBERS CUMULATIVE

| DROPPED CLUBS: 1           |     | 8 CLUBS OF 33 ADDED 1 OR MORE<br>NEW MEMBERS | GENDER DISTRIBUTION  MALE 183 (30.40%) |              |     |
|----------------------------|-----|----------------------------------------------|----------------------------------------|--------------|-----|
| DROPPED MEMBERS            |     |                                              | FEMALE                                 | 419 (69.60%) |     |
| DECEASED                   | 2   | CLICK HERE FOR CUMULATIVE                    | TOTAL FAMILY UNIT MEMBERS              |              | 313 |
| CLUB CANCELLED 1 OTHER 150 |     | MEMBERSHIP DATA                              | FAMILY MEMBERS PAYING HALF DUES        |              | 236 |
| TOTAL                      | 153 |                                              |                                        |              |     |

## MONTHLY MEMBERSHIP PROGRESS REPORT

District 134

Results as of: 5/31/2024

| GMT:          |               | LOCATION UKRAINE |               |                       |                        |                         |                                                    |  |
|---------------|---------------|------------------|---------------|-----------------------|------------------------|-------------------------|----------------------------------------------------|--|
|               | Club          | s                |               | Members               |                        |                         |                                                    |  |
|               | RESULTS FOR   | R 2023-2024      |               | RESULTS FOR 2023-2024 |                        |                         |                                                    |  |
| QUARTER       | NEW CLUB GOAL | NEW CLUBS        | DROPPED CLUBS | QUARTER MEM           | BER GROWTH NET<br>GOAL | MEMBER GROWTH<br>ACTUAL | DROPPED<br>MEMBERS ACTUAL<br>(including transfers) |  |
| JULY/AUG/SEPT | 0             | 1                | 0             | JULY/AUG/SEPT         | 0                      | 26                      | 1                                                  |  |
| OCT/NOV/DEC   | 1             | 1                | 0             | OCT/NOV/DEC           | 20                     | 21                      | 9                                                  |  |
| JAN/FEB/MAR   | 0             | 1                | 0             | JAN/FEB/MAR           | 0                      | 43                      | 116                                                |  |
| APR/MAY/JUNE  | 0             | 0                | 1             | APR/MAY/JUNE          | 0                      | 6                       | 28                                                 |  |